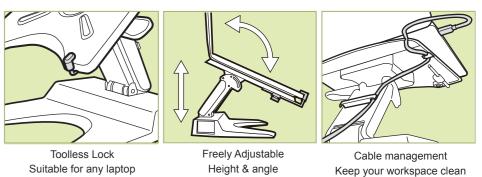

# Ergonomics

Ergonomics designed to enable a comfortable and healthy computing environment.

Full Dock-features

A single cable connection enables I/O connectivity and extends dual displays for increased work productivity.

### Ergo dock

- **Ergonomic design:** Raise your laptop to a comfortable position when you're sitting or standing.
- **Comfortable computing:** Lift your laptop screen to eye level for better posture and less back/neck stiffness
- Increase productivity: Full-feature dock with one cable to extend dual displays and I/O connectivity
- Workspace saving: Placing your keyboard and mouse under the laptop stand when you're not using them.
- **Simplify workspace:** Comes with cable management to create a clutter-free working environment.