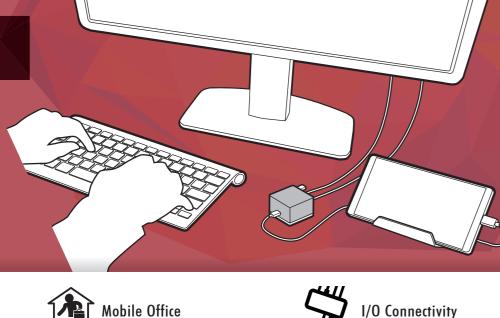

# Working Anywhere

Designed to be portable between the office and home. A mobile office can be set up in seconds with a single I/O connection.

Compact and Lightweight with full function features.

Smartphones and tablets can become workstations anytime, anywhere.

**Mobile Office** 

and have USB & Ethernet connectivity.