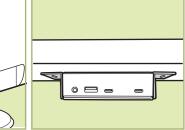

### Ergo dock

- **Ergonomic design:** Raise your laptop to a comfortable position when you're sitting or standing.
- **Comfortable computing:** Lift your laptop screen to eye level for better posture and less back/neck stiffness
- Increase productivity: Full-feature dock with one cable to extend dual displays and I/O connectivity
- Workspace saving: Placing your keyboard and mouse under the laptop stand when you're not using them.
- **Simplify workspace:** Comes with cable management to create a clutter-free working environment.