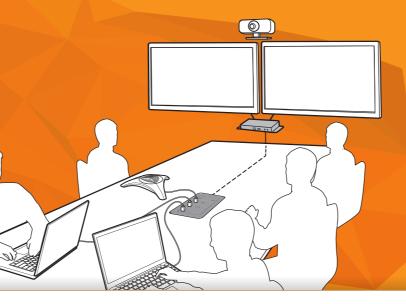

### **Conference Dock Solution**

### **Conference Dock**

- Capable of 2x HDMI displays, either for document sharing, or for remote/local camera display.
- USB port for USB CAM connection.
- LAN port for Ethernet connection.
- ears