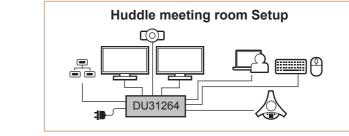

### **Conference Dock Solution**

### **Conference Dock**

- Capable of 2x HDMI displays, either for document sharing, or for remote/local camera display.
- USB port for USB CAM connection.
- LAN port for Ethernet connection.
- ears