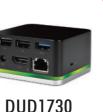

### **TBT3 Universal Dock**

- 1x TBT3 port connected to PC
- 2x DP1.4 ports Single 8K or dual 4K60 displays
- Compatible with TBT3/USB-C

DUD15Y0

**USB-C Dual 4K Universal Dock** 

Compatible with TBT3/USB-C/USB-A