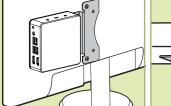

### Ergo dock

- **Ergonomic design:** Raise your laptop to a comfortable position when you're sitting or standing.
- **Comfortable computing:** Lift your laptop screen to eye level for better posture and less back/neck stiffness
- Increase productivity: Full-feature dock with one cable to extend dual displays and I/O connectivity
- Workspace saving: Placing your keyboard and mouse under the laptop stand when you're not using them.
- **Simplify workspace:** Comes with cable management to create a clutter-free working environment.