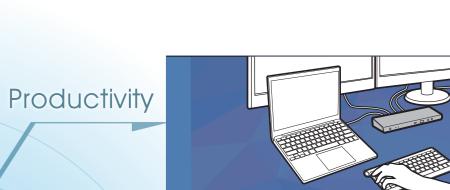

# Productivity

# **For Professionals**

Designed for professional users who need to do Multi-Tasking from a single computer, using the dock to extend the screen to multiple monitors as well as full-features for enhanced productivity.

Increased productivity by screen extension to multiple monitors while multi-tasking from a single computer.