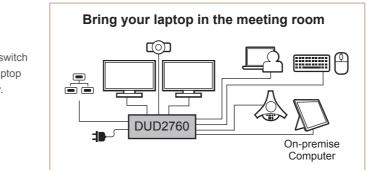

### Manager Office Solution —

Share one of your dual screens with colleague through DUD2880 for side-by-side discussion and presentation. Save time to enhance work efficiency.

- One host computer extends to dual displays.
- Two host computers share the screen of dual displays
- Plug-n-Play, auto sharing the screen, once the second host computer is connected

## Smart Sharing

Ω<sup>Δ</sup>Ω Multi-host

Allows power, data, and screen sharing for multiple

Enhances multitasking across multiple users deploying different computers.

Dual display with Manager Office Shared screen with another party