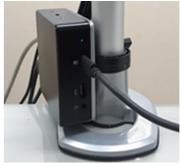

### Multi-Mount Dock

- One cable extends utmost I/O connectivity as well as PD charging.
- Dual HDMI displays to increase work productivity.
- Flexible mounting design to create a clutter-free work environment.
- Best dock user experience for dual arm monitor.
- Best dock applications in workspace, video room, hot-desking.
- Mounting accessory can be customized per specified application.

Mounting on the monitor arm VESA mount on the monitor

Mounting under the desk

- **DUD2260**