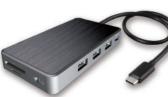

## **USB-C Mini Dock**

DUD1830

**USB-C Travel Dock** 

**VSD5250** 

### PD Pass-thru

- 1x USB-C Upstream
- 1x HDMI 4K30 display ■ 3x USB3.0
- Giga Ethernet
- SD4.0
- PD Pass-thru
- Portable by Bus-powered
- Detachable USB-C cable 0.5m