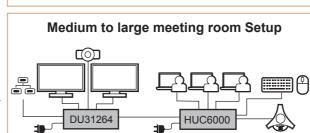

# **Conference KVM Solution**

DUD2760\*

DUD2880 \*

Bring the laptop to the meeting room, you can switch host from on-premise conference PC to your laptop and share the conference facilities immediately.

Two computers share one dock.

Conference KVM Dock

- Hot-swappable by switch button.
- Share power, display, and USB I/O.