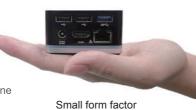

Compatible with TBT3

conferencing.

x2

TBT3 Mini Dock

Tethered TBT3 40G cable

USB Port for USB 3.0/USB-C devices, LAN

connectivity, SD media storage, audio for