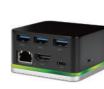

#### **TBT3 8K UHD Dock**

- 2x TBT3 ports with daisy chain for TBT3 or USB-C monitor
- 1x DP1.4 port
- Single 8K or dual 4K60 displays
- SD 4.0 card reader
- Compatible with TBT3/USB-C